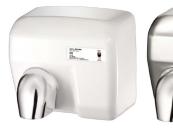

# MAXI HAND DRYER 272/274

IR sensor Modern retro-design 5-year warranty

Maxi is a touchfree hand dryer featuring a trendy retro design. Equipped with a strong, shockproof housing to withstand rough treatment. The machine comes with a 5-year warranty.

## Standard colour

Prod. No.: 272, White, RAL 9003 gloss 75.

Prod. No.: 274, Satin chrome.