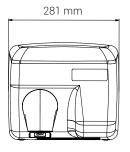

#### **Technical data**

| Туре                        | MAXI HAND DRYER<br>Prod. No.: 272, 274                                                                                                                                                                                                                                 |
|-----------------------------|------------------------------------------------------------------------------------------------------------------------------------------------------------------------------------------------------------------------------------------------------------------------|
|                             | ,                                                                                                                                                                                                                                                                      |
|                             | Touch-free warm-air hand dryer with IR sensor                                                                                                                                                                                                                          |
| Dimensions                  | H: 247 mm x B: 281 mm x D: 212 mm                                                                                                                                                                                                                                      |
| Material                    | 2 mm steel                                                                                                                                                                                                                                                             |
| Drying cycle                | 20-25 sec.                                                                                                                                                                                                                                                             |
| Connection                  | 230 V, 50/60 Hz, Class I 🖶                                                                                                                                                                                                                                             |
| Total wattage               | 2400 W                                                                                                                                                                                                                                                                 |
| Heating element             | 2200 W                                                                                                                                                                                                                                                                 |
| Motor                       | 100 W                                                                                                                                                                                                                                                                  |
| Noise level                 | 70 dBA                                                                                                                                                                                                                                                                 |
| Max. air volume             | 96 l/sec.                                                                                                                                                                                                                                                              |
| Max. air capacity           | 28 m/sec.                                                                                                                                                                                                                                                              |
| Max. air outlet temperature | 65° C                                                                                                                                                                                                                                                                  |
| Net weight                  | 7,0 kg                                                                                                                                                                                                                                                                 |
| IP rating                   | IP21                                                                                                                                                                                                                                                                   |
| Tender text                 | Hand dryer with housing in 2 mm steel plate. Fixed, bright chrome air outlet nozzle in zinc. Infra-red sensor and electronic timer, drying cycle: 20-25 sec. IP21, 230 V, 50/60 Hz, 2400 W, Class I (earthed). 70 dBA. Net weight 7 kg. 247 mm x B: 281 mm x D: 212 mm |