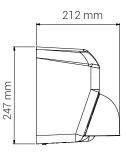

#### **Technical data**

| Туре                        | MAXI HAND DRYER<br>Prod. No.: 272, 274                                                                                                                                                                                                                                 |
|-----------------------------|------------------------------------------------------------------------------------------------------------------------------------------------------------------------------------------------------------------------------------------------------------------------|
|                             | ,                                                                                                                                                                                                                                                                      |
|                             | Touch-free warm-air hand dryer with IR sensor                                                                                                                                                                                                                          |
| Dimensions                  | H: 247 mm x B: 281 mm x D: 212 mm                                                                                                                                                                                                                                      |
| Material                    | 2 mm steel                                                                                                                                                                                                                                                             |
| Drying cycle                | 20-25 sec.                                                                                                                                                                                                                                                             |
| Connection                  | 230 V, 50/60 Hz, Class I 🖶                                                                                                                                                                                                                                             |
| Total wattage               | 2400 W                                                                                                                                                                                                                                                                 |
| Heating element             | 2200 W                                                                                                                                                                                                                                                                 |
| Motor                       | 100 W                                                                                                                                                                                                                                                                  |
| Noise level                 | 70 dBA                                                                                                                                                                                                                                                                 |
| Max. air volume             | 96 l/sec.                                                                                                                                                                                                                                                              |
| Max. air capacity           | 28 m/sec.                                                                                                                                                                                                                                                              |
| Max. air outlet temperature | 65° C                                                                                                                                                                                                                                                                  |
| Net weight                  | 7,0 kg                                                                                                                                                                                                                                                                 |
| IP rating                   | IP21                                                                                                                                                                                                                                                                   |
| Tender text                 | Hand dryer with housing in 2 mm steel plate. Fixed, bright chrome air outlet nozzle in zinc. Infra-red sensor and electronic timer, drying cycle: 20-25 sec. IP21, 230 V, 50/60 Hz, 2400 W, Class I (earthed). 70 dBA. Net weight 7 kg. 247 mm x B: 281 mm x D: 212 mm |