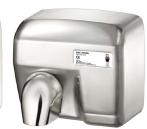

# MAXI HAND DRYER 272/274

IR sensor Modern retro-design 5-year warranty

Maxi is a touchfree hand dryer featuring a trendy retro design. Equipped with a strong, shockproof housing to withstand rough treatment. The machine comes with a 5-year warranty.

## Standard colour

Prod. No.: 272, White, RAL 9003 gloss 75.

Prod. No.: 274, Satin chrome.